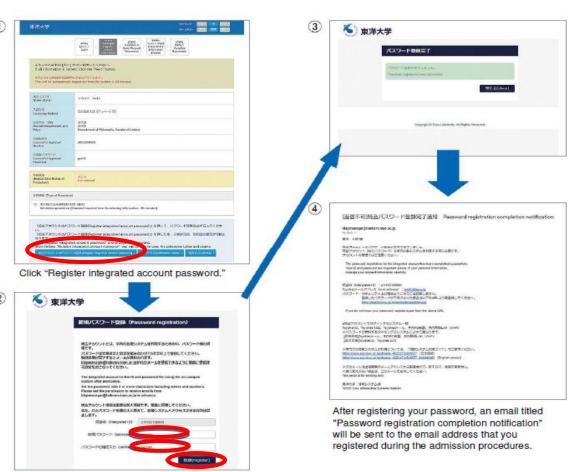

# [Supplementary Information] Register for Integrated Account

- Integrated Account ID and Password are required to use the Toyo University's information systems after your enrollment.
- Please note that the documents to be submitted 1) and 2) cannot be displayed until you complete the password registration of this Integrated Account.
  - Claim Ticket for Student ID (Admission Letter)
     Pledge
- Please check the Integrated Account ID and email address (@toyo.jp) in the registration completion notification email.

Notification email subject: Password registration completion notification

Enter your desired password in the "password" and "confirm" fields, then click "register." "Please take care not to forget your password.

#### Claim Ticket for Student ID (Admission Letter) \*Please sign.

 You can print out your Admission Letter from "My page" on or after March 13 (Thu). (on or after March 18 (Tue) for successful applicants for the March Entrance Examination)

#### • Pledge \*Please sign.

Click th

1) You can print out your Pledge from "My page" on or after March 13 (Thu). (on or after March 18 (Tue) for successful applicants for the March Entrance Examination)