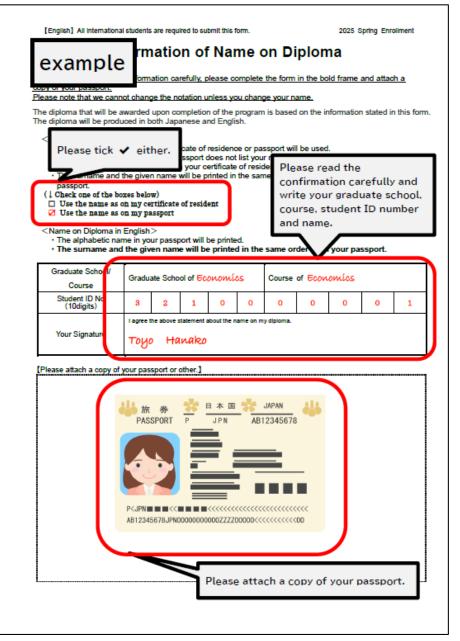

#### Confirmation of Name on Diploma (To be submitted by students of foreign nationals only)

- 1) Please print out and fill out the form designated by the university on our official website.
- 2) Please check the example on the right for instructions on how to fill this out.