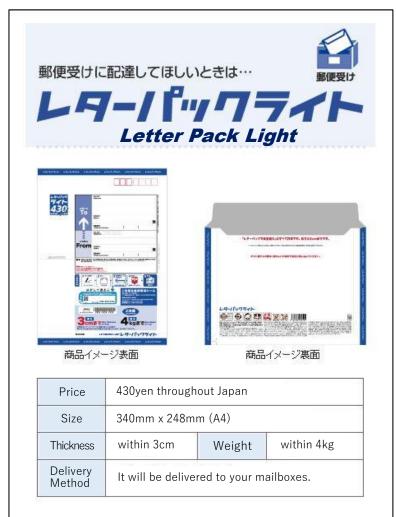

### How to submit the documents

Please purchase a pre-paid Letter Pack Light envelope at post offices or convenience stores, enclose all the required documents and mail it to the university.
 \*The price of Letter Pack Light has changed from 370 yen to 430 yen as of October 1, 2024. If you use Letter Pack Light, which was 370 yen before the change, please affix postage stamps for the difference between the new price and the old price.