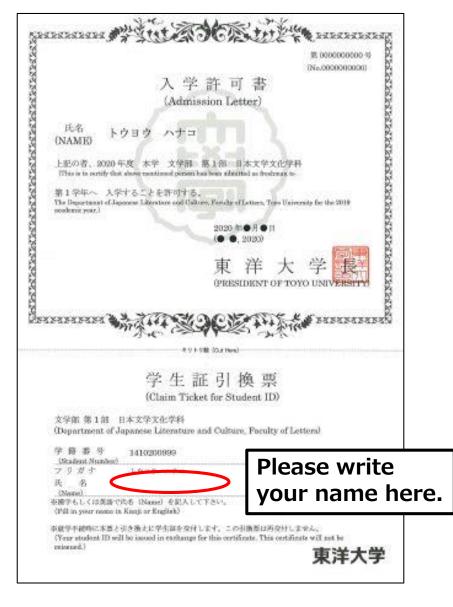

- 2) The "Claim Ticket for Student ID" is at the bottom of the Admission Letter.Please handwrite your name in the space for "Name" and submit it.
- \*Your student ID number is on the Claim Ticket for Student ID.