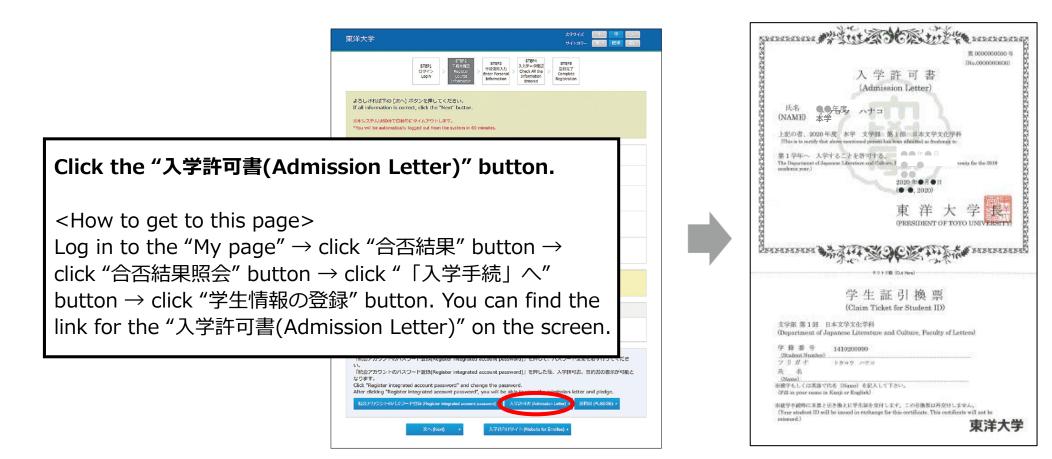

#### Claim Ticket for Student ID (Admission Letter) \*Please sign.

 You can print out your Admission Letter from "My page" on or after March 13 (Thu). (on or after March 18 (Tue) for successful applicants for the March Entrance Examination)

- 2) The "Claim Ticket for Student ID" is at the bottom of the Admission Letter.Please handwrite your name in the space for "Name" and submit it.
- \*Your student ID number is on the Claim Ticket for Student ID.