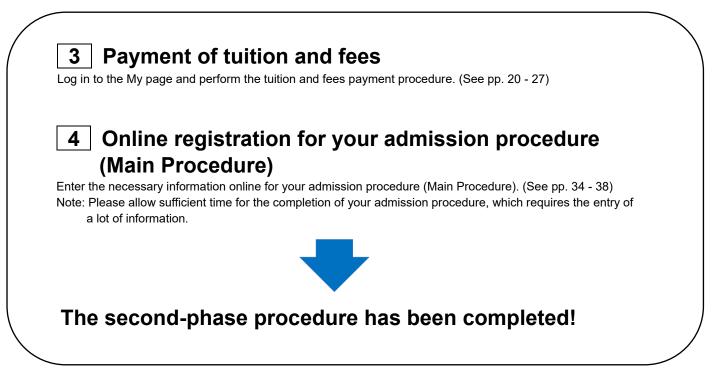

# <2> The Second-Phase Procedure (Main Procedure) <2>-① How to Complete the Procedure and Important Notes

Successful applicants are required to complete both steps 3 and 4 by the end of the second-phase procedure period.

Note: There is no order as to which step you should take first.

### [Important Notes]

\*You must complete the "payment of tuition and fees" and the "online registration for admission procedure" by the end of the second-phase procedure period specified (see p. 12). If you fail to complete your second-phase procedure by the designated due date, we will conclude that you do not wish to be enrolled in the graduate school of Toyo University. The second-phase procedure cannot be carried out outside of the second-phase procedure period.