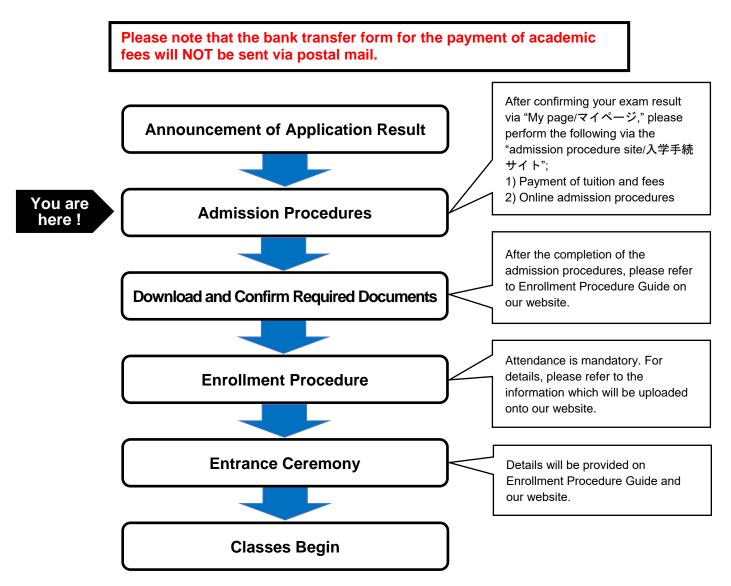

# [Admission Process]

# How to Log in to the Admission Procedure Site

All admission procedures can be done via the "admission procedure site/入学手続サイト." Log in to "My page/マイページ" that you created at the time of the application, follow the guide below and go to the "admission procedure site."

# I. Admission Procedures

| Three types of admission procedures                                                                                                                                                             |       |
|-------------------------------------------------------------------------------------------------------------------------------------------------------------------------------------------------|-------|
| There are three types of admission procedures: (A) Two-time admission procedure, (B) Two-time admission procedure (for personal states and the states admission procedure admission procedure). | sons  |
| whose Admission Fee is waived) and (C) One-time admission procedure.                                                                                                                            |       |
| Deadlines and procedures vary depending on the type of the admission procedure. To ensure that the appropriate procedure                                                                        | e is  |
| performed, please use the flowchart (see p. 7).                                                                                                                                                 |       |
| (A) Two-time admission procedure                                                                                                                                                                |       |
| This procedure is designed for successful applicants who are to be enrolled in April via an entrance examination held in Au                                                                     | •     |
| or November and who do not fall under the "(B) Two-time admission procedure (for persons whose Admission Fee is waive                                                                           | ∋d).  |
| (B) Two-time admission procedure (for persons whose Admission Fee is waived)                                                                                                                    |       |
| This procedure is designed for successful applicants who are to be enrolled in April via an entrance examination held in Au                                                                     |       |
| or November and who are advancing to a graduate school from an undergraduate faculty of Toyo University (exclu                                                                                  | -     |
| correspondence courses and Toyo University Junior College) or who are advancing to a Doctoral Program from a Mas                                                                                | ter's |
| Program of Toyo University.                                                                                                                                                                     |       |
| (C) One-time admission procedure                                                                                                                                                                |       |
| This procedure is designed for successful applicants who are to be enrolled in Fall via an entrance examination held in Au                                                                      | gus   |
| or who are to be enrolled in April via an entrance examination held in November*, February or March.                                                                                            |       |
| *Only for the Concentration in SME Consultant Certification via an entrance examination held in November                                                                                        |       |
|                                                                                                                                                                                                 | _     |
| In all cases, (A), (B) or (C), you need to take the following two steps prior to the deadline of the admission procedu                                                                          | res   |
| 1 Payment of tuition and fees                                                                                                                                                                   |       |
| For the breakdown of tuition and fees, please see pp. 28 - 29.                                                                                                                                  |       |
| (A) Two-time admission procedure: The admission confirmation fee (the amount equivalent to the admission fee) must                                                                              |       |
| be paid in the 1st-phase procedure (Admission Confirmation Procedure), and the remaining amount of tuition and fees                                                                             | i     |
| must be paid in the 2nd-phase procedure. If you complete the 2nd-phase procedure, the admission confirmation fee                                                                                |       |
| (the amount equivalent to the admission fee) will be applied towards your admission fee.                                                                                                        |       |
| (B) Two-time admission procedure (for persons whose Admission Fee is waived): Tuition and fees, excluding the                                                                                   |       |
| admission confirmation fee (the amount equivalent to the admission fee), must be paid in the 2nd-phase procedure.                                                                               |       |
| (C) One-time admission procedure: Tuition and fees, including the admission fee, must be paid in one lump sum.                                                                                  |       |
| 2 Performing the online admission procedure                                                                                                                                                     |       |
| (A) Two-time admission procedure: Complete registration for "Admission Confirmation Procedure" in the 1st-phase                                                                                 |       |
| procedure and for "Main Procedure" in the 2nd-phase procedure.                                                                                                                                  |       |
| (B) Two-time admission procedure (for persons whose Admission Fee is waived): Complete registration for "Admissi                                                                                | on    |
| Confirmation Procedure" in the 1st-phase procedure, and for "Main Procedure" in the 2nd-phase procedure.                                                                                        |       |
| (C) One-time admission procedure: Complete registration for the "Main Procedure."                                                                                                               |       |

| What you need to do in Admission Procedures                                             |                        |                                                                                                                                      |                                  |  |
|-----------------------------------------------------------------------------------------|------------------------|--------------------------------------------------------------------------------------------------------------------------------------|----------------------------------|--|
|                                                                                         |                        | 1 Payment of tuition and fees                                                                                                        | 2 Online admission procedures    |  |
| (A)Two-time                                                                             | 1st-phase<br>procedure | Payment of admission confirmation fee (the amount equivalent to the admission fee) only                                              | Admission confirmation procedure |  |
| admission<br>procedure                                                                  | 2nd-phase<br>procedure | Payment of tuition and fees,<br>excluding admission fee<br>(the admission confirmation fee will be applied<br>to your admission fee) | Main procedure                   |  |
| (B)Two-time<br>admission procedure<br>(for persons whose<br>Admission Fee is<br>waived) | 1st-phase<br>procedure | (No need to pay any fees at this stage)                                                                                              | Admission confirmation procedure |  |
|                                                                                         | 2nd-phase<br>procedure | Payment of tuition and fees,<br>excluding admission fee                                                                              | Main procedure                   |  |
| (C) One-time admission procedure                                                        |                        | Payment of tuition and fees,<br>including admission fee                                                                              | Main procedure                   |  |