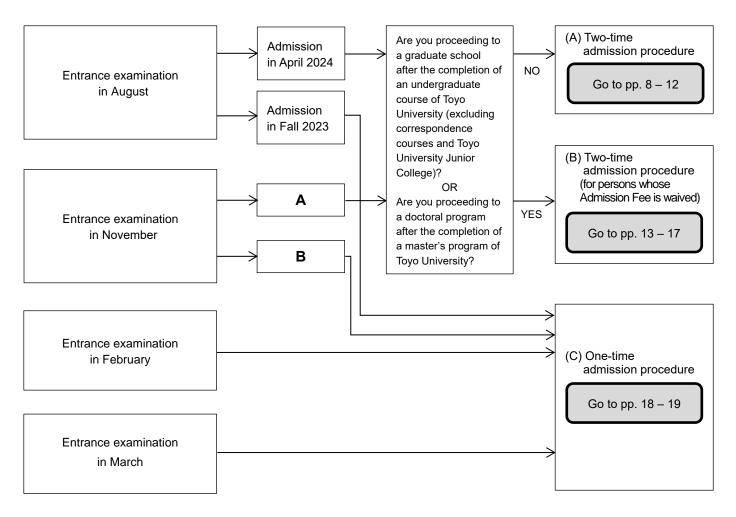

# I. Admission Procedures

| Three types of admission procedures                                                                                                                                                             |       |
|-------------------------------------------------------------------------------------------------------------------------------------------------------------------------------------------------|-------|
| There are three types of admission procedures: (A) Two-time admission procedure, (B) Two-time admission procedure (for personal states and the states admission procedure admission procedure). | sons  |
| whose Admission Fee is waived) and (C) One-time admission procedure.                                                                                                                            |       |
| Deadlines and procedures vary depending on the type of the admission procedure. To ensure that the appropriate procedure                                                                        | e is  |
| performed, please use the flowchart (see p. 7).                                                                                                                                                 |       |
| (A) Two-time admission procedure                                                                                                                                                                |       |
| This procedure is designed for successful applicants who are to be enrolled in April via an entrance examination held in Au                                                                     | •     |
| or November and who do not fall under the "(B) Two-time admission procedure (for persons whose Admission Fee is waive                                                                           | ∋d).  |
| (B) Two-time admission procedure (for persons whose Admission Fee is waived)                                                                                                                    |       |
| This procedure is designed for successful applicants who are to be enrolled in April via an entrance examination held in Au                                                                     |       |
| or November and who are advancing to a graduate school from an undergraduate faculty of Toyo University (exclu                                                                                  | -     |
| correspondence courses and Toyo University Junior College) or who are advancing to a Doctoral Program from a Mas                                                                                | ter's |
| Program of Toyo University.                                                                                                                                                                     |       |
| (C) One-time admission procedure                                                                                                                                                                |       |
| This procedure is designed for successful applicants who are to be enrolled in Fall via an entrance examination held in Au                                                                      | gus   |
| or who are to be enrolled in April via an entrance examination held in November*, February or March.                                                                                            |       |
| *Only for the Concentration in SME Consultant Certification via an entrance examination held in November                                                                                        |       |
|                                                                                                                                                                                                 | _     |
| In all cases, (A), (B) or (C), you need to take the following two steps prior to the deadline of the admission procedu                                                                          | res   |
| 1 Payment of tuition and fees                                                                                                                                                                   |       |
| For the breakdown of tuition and fees, please see pp. 28 - 29.                                                                                                                                  |       |
| (A) Two-time admission procedure: The admission confirmation fee (the amount equivalent to the admission fee) must                                                                              |       |
| be paid in the 1st-phase procedure (Admission Confirmation Procedure), and the remaining amount of tuition and fees                                                                             | i     |
| must be paid in the 2nd-phase procedure. If you complete the 2nd-phase procedure, the admission confirmation fee                                                                                |       |
| (the amount equivalent to the admission fee) will be applied towards your admission fee.                                                                                                        |       |
| (B) Two-time admission procedure (for persons whose Admission Fee is waived): Tuition and fees, excluding the                                                                                   |       |
| admission confirmation fee (the amount equivalent to the admission fee), must be paid in the 2nd-phase procedure.                                                                               |       |
| (C) One-time admission procedure: Tuition and fees, including the admission fee, must be paid in one lump sum.                                                                                  |       |
| 2 Performing the online admission procedure                                                                                                                                                     |       |
| (A) Two-time admission procedure: Complete registration for "Admission Confirmation Procedure" in the 1st-phase                                                                                 |       |
| procedure and for "Main Procedure" in the 2nd-phase procedure.                                                                                                                                  |       |
| (B) Two-time admission procedure (for persons whose Admission Fee is waived): Complete registration for "Admissi                                                                                | on    |
| Confirmation Procedure" in the 1st-phase procedure, and for "Main Procedure" in the 2nd-phase procedure.                                                                                        |       |
| (C) One-time admission procedure: Complete registration for the "Main Procedure."                                                                                                               |       |

## Please check the type of procedure you should perform, and go to the relevant pages.

#### <Entrance examination month>

#### <Type of procedure>

A: Other than those who are to be enrolled in the Concentration in SME Consultant Certification

B: Those who are to be enrolled in the Concentration in SME Consultant Certification

## (A) Two-time Admission Procedure ■How to Complete Two-time Admission Procedure

#### [Subjects of Two-time Admission Procedure]

For successful applicants to be enrolled in April via an entrance examination in August

For successful applicants to be enrolled in April via an entrance examination in November (excluding the Concentration in SME Consultant Certification)

# (B) Two-Time Admission Procedure (for persons whose Admission Fee is waived)

# How to Complete Two-time Admission Procedure (for persons whose Admission Fee is waived)

**[Subjects of Two-time Admission Procedure (for persons whose Admission Fee is waived)]** For successful applicants to be enrolled in April via an entrance examination in August or via an entrance examination in November, the subjects are those who are proceeding to a graduate school after the completion of a Toyo University undergraduate course (excluding correspondence courses and Toyo University Junior College) or those who are proceeding to a doctoral program after the completion of a master's program of the university.