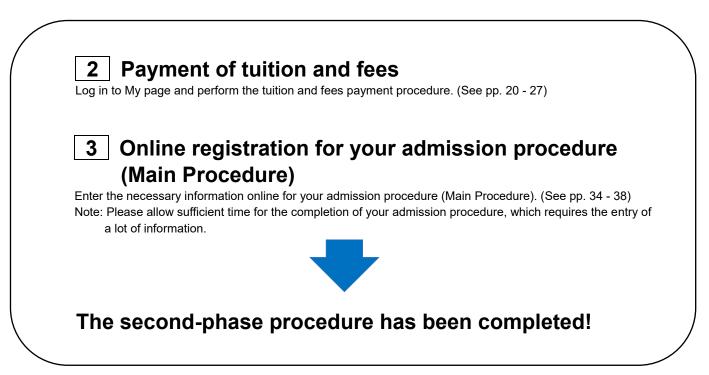

|                                       | 1 Complete the online admission procedure (Admission Confirmation Procedure)<br>(See pp. 31 - 33)                                                                                                                                                                                                                                                                                                                     |      |
|---------------------------------------|-----------------------------------------------------------------------------------------------------------------------------------------------------------------------------------------------------------------------------------------------------------------------------------------------------------------------------------------------------------------------------------------------------------------------|------|
|                                       | Admission procedure period for the above $\boxed{1}$<br>Entrance examination in August 2023 (Admission in April) $\rightarrow$ September 7 (Thu) to 14 (Thu), 2023<br>Entrance examination in November 2023 (Admission in April) $\rightarrow$ December 6 (Wed) to 13 (Wed), 2023                                                                                                                                     |      |
| <1><br>The 1st-<br>phase<br>procedure |                                                                                                                                                                                                                                                                                                                                                                                                                       |      |
| (pp. 14 - 15)                         | The first-phase procedure (Admission Confirmation Procedure) has been completed.<br><u>IMPORTANT: Your admission procedure has not been completed yet!</u><br><u>Make sure you complete the second-phase procedure online</u><br><u>by the end of the designated procedure period.</u><br><u>Please make a note of the second-phase procedure period</u><br><u>on a calendar or in a planner so as not to forget.</u> |      |
|                                       | 2 Log in to My page and <b>perform the tuition and fees payment procedure</b> (See pp. 20 - 27)                                                                                                                                                                                                                                                                                                                       |      |
|                                       | 3 Complete the online admission procedure ( <u>Main Procedure</u> ) (See pp. 34 - 38)                                                                                                                                                                                                                                                                                                                                 |      |
| <2><br>The 2nd-                       | Admission procedure period for the above $\boxed{2}$ and $\boxed{3}$<br>Entrance examination in August and November 2023 (Admission in April) $\rightarrow$ <b>February 29 (Thu) to March 6 (Wed),</b>                                                                                                                                                                                                                | 2024 |
| phase<br>procedure<br>(pp. 16 - 17)   |                                                                                                                                                                                                                                                                                                                                                                                                                       |      |
|                                       | The second-phase procedure (Main Procedure) has been completed.<br>All admission procedures have been completed!                                                                                                                                                                                                                                                                                                      |      |