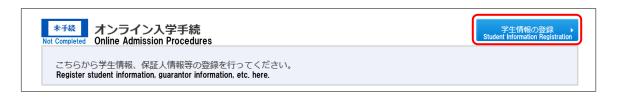

## About Admission Procedure Site

| また、下記の「入学手続のしおり」を確認し、この画面から「納付金納入手続」および「オンライン入学手続」を行ってください。 と たの「入学手続向しおり」を確認し、この画面から「納付金納入手続」および「オンライン入学手続」を行ってください。 と たんているがすないです。 たんで手続方法が異なるため、必ず「入学手続のしおり」をご一読ください。 たた、下記の入学手続情報に誤りがないか事前に確認の上、入学手続を行ってください。 たんで書称したくたって、 ための情報提供サイト「合格者の方へ」を公開しております。入学手続に関する情報等の重要なお知らせを随時掲載しますので、必ず確認してください。 たんず手続サイトが動作しない、PDFの閲覧ができない場合は、こちらより、推奨環境を満たしているか確認してください。 たが、モバイル端末については、推奨環境を満たしていても、お使いの環境によっては、一部機能が動作しないことがあります。 アンクローン | builde via the button below, and<br>perform the Tuition and Fee Payment<br>Procedure and the Online Admission<br>Procedures.<br>Be sure to read the Admission<br>Procedures Guide before you perform<br>the procedures because the<br>procedures differ by the student.<br>In addition, before you perform the<br>procedures, confirm that the following<br>pieces of admission procedure<br>information shown are correct.<br>If the admission procedure site does<br>not properly work or if you cannot<br>browse PDF documents, click here<br>$c_5 c_5$ to check whether your device<br>meets the system requirements.<br>Please note that, if you use a mobile<br>device, some functions of the site<br>may not properly work even if the<br>device meets the system<br>requirements. In principle, please use<br>a computer to complete the<br>admission procedures. |
|----------------------------------------------------------------------------------------------------------------------------------------------------------------------------------------------------------------------------------------------------------------------------------------------------------------------------------------------------------------------------------------------------------------------------------|---------------------------------------------------------------------------------------------------------------------------------------------------------------------------------------------------------------------------------------------------------------------------------------------------------------------------------------------------------------------------------------------------------------------------------------------------------------------------------------------------------------------------------------------------------------------------------------------------------------------------------------------------------------------------------------------------------------------------------------------------------------------------------------------------------------------------------------------------------------------------|
| 入試方式<br>Exam Category<br>研究科・専攻・コース・課程<br>Graduate School, Course and Program<br>合格者番号<br>Successful Applicant's No. [Note] You can find this Number on your Application Result.<br>入学手続 Admission Procedures                                                                                                                                                                                                                    | "Admission Procedure<br>Information"<br>Exam Category (enrollment<br>month), graduate school,<br>course, program admitted to,<br>and successful applicant's<br>No. are displayed here.                                                                                                                                                                                                                                                                                                                                                                                                                                                                                                                                                                                                                                                                                    |
| ステータス<br>Status       【納付金納入手続】[Tuition and Fee Payment Procedure]<br>入学手続緒切日までに納付金の納入手続を行ってください。<br>Complete the procedure for paying tuition and fees by the deadline for the admission procedure.<br>[オンライン入学手続】[Online Admission Procedures]<br>オンライン入学手続を行ってください。<br>Please complete the online admission procedures.                                                                                                       | "Admission Procedures"<br>Status of admission<br>procedure is displayed here.<br>Status displayed here is "Not<br>Completed" version.                                                                                                                                                                                                                                                                                                                                                                                                                                                                                                                                                                                                                                                                                                                                     |
| ★手続 約付金納入手続<br>Tuition and Fees Payment Procedure          「支払方法の登録」より、支払方法を選択してください。Please click 支払方法の登録 ▶ button, and select payment method.         "Tuition and Fee Payment Procedure"         Your payment information (amount and due date of the one-time or two-time admission procedure, etc.) will be displayed here.         Please check the Japanese-English translation for each word below.                       | <ul> <li>"Payment Method<br/>Registration"</li> <li>"Payment Procedure"</li> <li>Click here to go to the<br/>payment procedure page.</li> <li>(→p. 20)</li> <li>Please select full payment or<br/>installment payment.</li> <li>Respective amount and due<br/>date are displayed here.</li> </ul>                                                                                                                                                                                                                                                                                                                                                                                                                                                                                                                                                                         |
| ★手稿<br>Not Completed<br>Online Admission Procedures           ごちらから学生情報、保証人情報等の登録を行ってください。Register student information, guarantor information, etc. here.           Please click         学生情報の登録 ➤   (Registration of Student Information) button, register student information, and guarantor information.                                                                                                                      | "Registration of Student<br>Information"<br>Click here to go to the online<br>admission procedure page.<br>(→p. 31)                                                                                                                                                                                                                                                                                                                                                                                                                                                                                                                                                                                                                                                                                                                                                       |