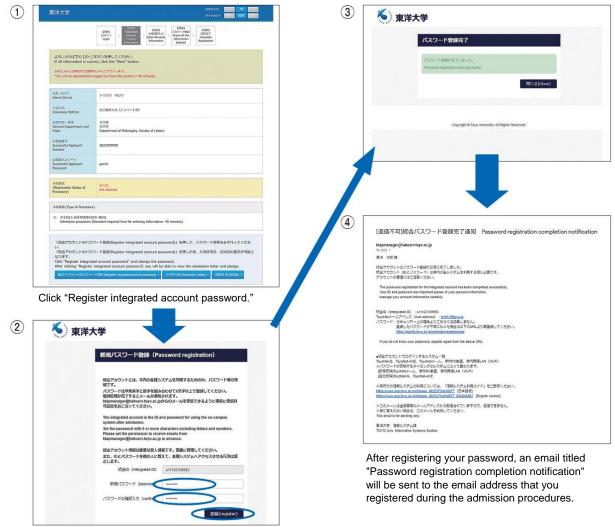

# How to Log in to the Admission Procedure Site

All admission procedures can be done via the "admission procedure site/入学手続サイト." Log in to "My page/マイページ" that you created at the time of the application, follow the guide below and go to the "admission procedure site."

| IRL for My page: https://exa                       | am-entry.52school.com/toyo-g/my/                                                                               |                               |                   |
|----------------------------------------------------|----------------------------------------------------------------------------------------------------------------|-------------------------------|-------------------|
| y Page Login Scree<br>log in, please enter your en | <b>n</b><br>nail address and password, and the                                                                 | en click ログイン ト               | (Log in) button.  |
| 東洋大学大学院マイペー<br>Toyo University Graduate Schools M  |                                                                                                                | 文字サイズ<br>サイトカラー               | 小 中 大<br>薄い 標準 濃い |
| マイページログイン                                          |                                                                                                                |                               |                   |
| マイページログイン My p                                     | age login                                                                                                      |                               |                   |
| ログ                                                 | イン Login                                                                                                       |                               |                   |
|                                                    | アドレス、パスワードを入力してください。<br>ペールアドレスで複数人のご利用はできません。                                                                 |                               |                   |
| メールフ<br>Email a                                    |                                                                                                                |                               |                   |
| パスワー<br>Passwo                                     |                                                                                                                |                               |                   |
|                                                    | ログイン Log in ト                                                                                                  |                               |                   |
| र <sub>1</sub>                                     | イページを初めてご登録の方 First-t                                                                                          | ime users of My page          |                   |
| lf you a                                           | マイページをご利用の方は <u>こちら</u> より<br>are a first-time user of My page, please creat<br>ワードをお忘れの方 Those who forgot you | e an account to start from こち | δ.                |
|                                                    | ードを忘れた方は <u>こちら</u> から再設定をお願いし                                                                                 | ます。<br>st a reset from こちら.   |                   |