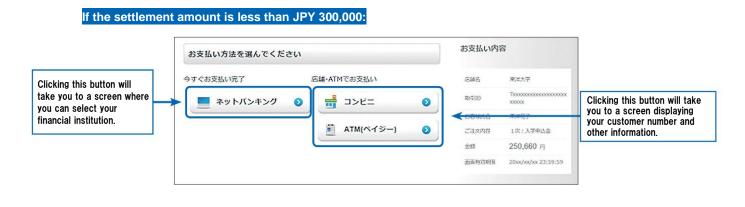

## About Admission Procedure Site

| また、下記の「入学手続のしおり」を確認し、この画面から「納付金納入手続」および「オンライン入学手続」を行ってください。 と たの「入学手続向しおり」を確認し、この画面から「納付金納入手続」および「オンライン入学手続」を行ってください。 と たんているがすないです。 たんで手続方法が異なるため、必ず「入学手続のしおり」をご一読ください。 たた、下記の入学手続情報に誤りがないか事前に確認の上、入学手続を行ってください。 たんで書称したくたって、 ための情報提供サイト「合格者の方へ」を公開しております。入学手続に関する情報等の重要なお知らせを随時掲載しますので、必ず確認してください。 たんず手続サイトが動作しない、PDFの閲覧ができない場合は、こちらより、推奨環境を満たしているか確認してください。 たが、モバイル端末については、推奨環境を満たしていても、お使いの環境によっては、一部機能が動作しないことがあります。 アンクローン | builde via the button below, and<br>perform the Tuition and Fee Payment<br>Procedure and the Online Admission<br>Procedures.<br>Be sure to read the Admission<br>Procedures Guide before you perform<br>the procedures because the<br>procedures differ by the student.<br>In addition, before you perform the<br>procedures, confirm that the following<br>pieces of admission procedure<br>information shown are correct.<br>If the admission procedure site does<br>not properly work or if you cannot<br>browse PDF documents, click here<br>$c_5 c_5$ to check whether your device<br>meets the system requirements.<br>Please note that, if you use a mobile<br>device, some functions of the site<br>may not properly work even if the<br>device meets the system<br>requirements. In principle, please use<br>a computer to complete the<br>admission procedures. |
|----------------------------------------------------------------------------------------------------------------------------------------------------------------------------------------------------------------------------------------------------------------------------------------------------------------------------------------------------------------------------------------------------------------------------------|---------------------------------------------------------------------------------------------------------------------------------------------------------------------------------------------------------------------------------------------------------------------------------------------------------------------------------------------------------------------------------------------------------------------------------------------------------------------------------------------------------------------------------------------------------------------------------------------------------------------------------------------------------------------------------------------------------------------------------------------------------------------------------------------------------------------------------------------------------------------------|
| 入試方式<br>Exam Category<br>研究科・専攻・コース・課程<br>Graduate School, Course and Program<br>合格者番号<br>Successful Applicant's No. [Note] You can find this Number on your Application Result.<br>入学手続 Admission Procedures                                                                                                                                                                                                                    | "Admission Procedure<br>Information"<br>Exam Category (enrollment<br>month), graduate school,<br>course, program admitted to,<br>and successful applicant's<br>No. are displayed here.                                                                                                                                                                                                                                                                                                                                                                                                                                                                                                                                                                                                                                                                                    |
| ステータス<br>Status       【納付金納入手続】[Tuition and Fee Payment Procedure]<br>入学手続緒切日までに納付金の納入手続を行ってください。<br>Complete the procedure for paying tuition and fees by the deadline for the admission procedure.<br>[オンライン入学手続】[Online Admission Procedures]<br>オンライン入学手続を行ってください。<br>Please complete the online admission procedures.                                                                                                       | "Admission Procedures"<br>Status of admission<br>procedure is displayed here.<br>Status displayed here is "Not<br>Completed" version.                                                                                                                                                                                                                                                                                                                                                                                                                                                                                                                                                                                                                                                                                                                                     |
| ★手続 約付金納入手続<br>Tuition and Fees Payment Procedure          「支払方法の登録」より、支払方法を選択してください。Please click 支払方法の登録 ▶ button, and select payment method.         "Tuition and Fee Payment Procedure"         Your payment information (amount and due date of the one-time or two-time admission procedure, etc.) will be displayed here.         Please check the Japanese-English translation for each word below.                       | <ul> <li>"Payment Method<br/>Registration"</li> <li>"Payment Procedure"</li> <li>Click here to go to the<br/>payment procedure page.</li> <li>(→p. 20)</li> <li>Please select full payment or<br/>installment payment.</li> <li>Respective amount and due<br/>date are displayed here.</li> </ul>                                                                                                                                                                                                                                                                                                                                                                                                                                                                                                                                                                         |
| ★手稿<br>Not Completed<br>Online Admission Procedures           ごちらから学生情報、保証人情報等の登録を行ってください。Register student information, guarantor information, etc. here.           Please click         学生情報の登録 ➤   (Registration of Student Information) button, register student information, and guarantor information.                                                                                                                      | "Registration of Student<br>Information"<br>Click here to go to the online<br>admission procedure page.<br>(→p. 31)                                                                                                                                                                                                                                                                                                                                                                                                                                                                                                                                                                                                                                                                                                                                                       |

Access the Admission Procedure

Japanese-English Translation for Tuition and Fee Payment Procedure【手続区分: Procedure category】一括入学手続: One-time admission procedure一括: 全納(入学金含む): One-time: full payment (with admission fee)一括: 分納(入学金含む): One-time: installment payment (with admission fee)2段階入学手続: Two-time admission procedure1次(入学申込金のみ): 1st-phase (payment of admission confirmation fee only)2次: 全納: 2nd-phase: full payment2次: 分納: 2nd-phase: installment payment【金額: Amount】【納入状況: Payment status】未入金: Not paid 入金済: Paid【支払い期限: Due date 入金日: Date of payment]【ステータス: Status】未手続: Not completed 入学申込手続完了: Admission confirmation procedure completed 完了: Completed