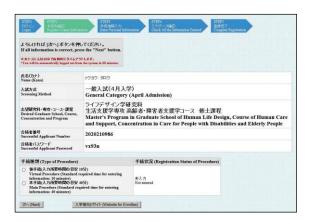

## 2 Online registration for your admission procedure (Admission Confirmation Procedure)

Enter the necessary information online for your admission procedure (Admission Confirmation Procedure). (See pp. 31 - 33)

# 1 Online registration for your admission procedure (Admission Confirmation Procedure)

Enter the necessary information online for your admission procedure (Admission Confirmation Procedure). (See pp. 31 - 33)