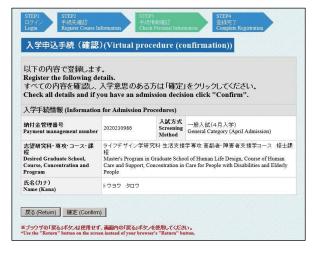

## 2 Online registration for your admission procedure (Admission Confirmation Procedure)

Enter the necessary information online for your admission procedure (Admission Confirmation Procedure). (See pp. 31 - 33)

# 1 Online registration for your admission procedure (Admission Confirmation Procedure)

Enter the necessary information online for your admission procedure (Admission Confirmation Procedure). (See pp. 31 - 33)