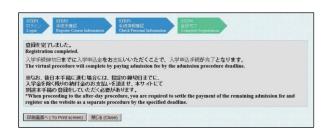

## The first-phase procedure has been completed!

Make sure to complete the second-phase procedure (Main Procedure) during the period from February 29 (Thu) to March 6 (Wed), 2024. (See pp. 11 - 12)

Note: There is no order as to which step you should take first.

## The first-phase procedure has been completed!

Make sure to complete the second-phase procedure during the period from February 29 (Thu) to March 6 (Wed), 2024. (See pp. 16 - 17)