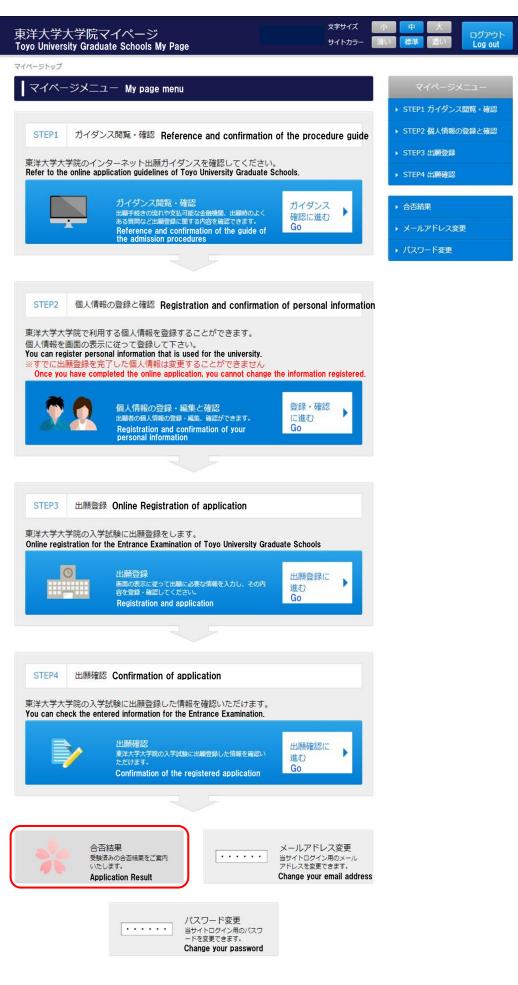

# How to Log in to the Admission Procedure Site

All admission procedures can be done via the "admission procedure site/入学手続サイト." Log in to "My page/マイページ" that you created at the time of the application, follow the guide below and go to the "admission procedure site."

| IRL for My page: https://exa                       | am-entry.52school.com/toyo-g/my/                                                                               |                               |                   |
|----------------------------------------------------|----------------------------------------------------------------------------------------------------------------|-------------------------------|-------------------|
| y Page Login Scree<br>log in, please enter your en | <b>n</b><br>nail address and password, and the                                                                 | en click ログイン ト               | (Log in) button.  |
| 東洋大学大学院マイペー<br>Toyo University Graduate Schools M  |                                                                                                                | 文字サイズ<br>サイトカラー               | 小 中 大<br>薄い 標準 濃い |
| マイページログイン                                          |                                                                                                                |                               |                   |
| マイページログイン My p                                     | age login                                                                                                      |                               |                   |
| ログ                                                 | イン Login                                                                                                       |                               |                   |
|                                                    | アドレス、パスワードを入力してください。<br>ペールアドレスで複数人のご利用はできません。                                                                 |                               |                   |
| メールフ<br>Email a                                    |                                                                                                                |                               |                   |
| パスワー<br>Passwo                                     |                                                                                                                |                               |                   |
|                                                    | ログイン Log in ト                                                                                                  |                               |                   |
| र <sub>1</sub>                                     | イページを初めてご登録の方 First-t                                                                                          | ime users of My page          |                   |
| lf you a                                           | マイページをご利用の方は <u>こちら</u> より<br>are a first-time user of My page, please creat<br>ワードをお忘れの方 Those who forgot you | e an account to start from こち | δ.                |
|                                                    | ードを忘れた方は <u>こちら</u> から再設定をお願いし                                                                                 | ます。<br>st a reset from こちら.   |                   |

## My Page Menu Screen

After login, you will see the following screen. To confirm your application result, please click **合否結果** (Application Result) button below.

## **Application Result Screen**

After you click 合否結果 button, you will see the following screen. To confirm your application result, please click 合否結果照会 (Application Result Inquiry) button below.

|          | 学大学院<br>versity Graduate Schools                        | 文字サイズ 小 中<br>サイトカラー 薄い 標準                   | 大<br>インターネット出願<br>濃い Online Application |  |  |
|----------|---------------------------------------------------------|---------------------------------------------|-----------------------------------------|--|--|
| 合否       | 照会一覧 List of application re                             | esult (s)                                   |                                         |  |  |
| 受験番<br>号 | 試験区分 Exam Category                                      | 受驗研究科 Desired Graduate School               | 合否照会 Application Result                 |  |  |
| A1001    | 【4月入学】白山・朝霞 一般入試(8<br>月)                                | ライフデザイン学研究科 生活支援学専攻 高齢者・障害者支援学コース(修士課<br>程) | 合否結果照会<br>Application Result Inquiry    |  |  |
|          | <ul> <li>マイページに戻る</li> <li>Return to My page</li> </ul> |                                             |                                         |  |  |