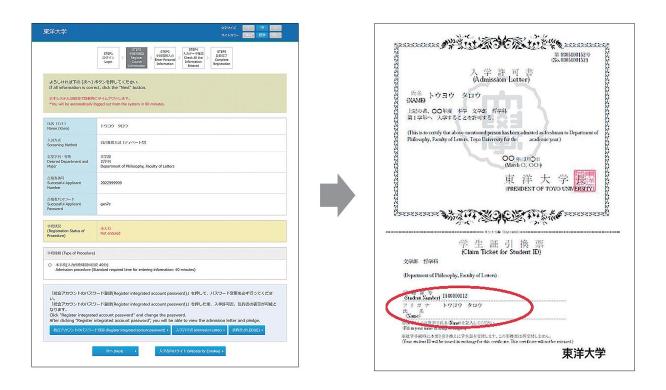

### **Online Announcement of Application Result**

If you are a successful applicant, please click [7入学手続」へ > (Go to Admission Procedure) button and go to the admission procedure site.

| 東洋大学<br>Toyo University<br>オンライン合格発表(個人照会) Online Announcement of Applicatio                                                                                                             | サイトカラー 薄い 標準 濃い<br>n Result (s) (Individual)                                               |
|------------------------------------------------------------------------------------------------------------------------------------------------------------------------------------------|--------------------------------------------------------------------------------------------|
| 合否結果 Application Result (s)<br>受験番号●●●●の方は、<br>Application result (s) for the applicant with examinee number ●●●●● :                                                                     | Your desired graduate school, course, program<br>and time of admission are displayed here. |
| <ol> <li>1.ライフデザイン学研究科 生活支援学専攻 高齢者・障害者支援学コース 修士課程 一般入<br/>おめでとうございます。</li> <li>合格 → Congratulations! You pass<br/>引き続き、入学手続を行ってください。</li> <li>"合格" → We are very sorry, but y</li> </ol> | ed the exam. Please continue on with the admission procedur                                |
| 合格通知書<br>Notification of Application Results<br>CT入学手続Ⅰへ<br>Go to Admission Procedure<br>CTCと Admission Procedure<br>CTCと Admission Procedure                                            |                                                                                            |
| 注意事項<br>WEB上で表示できない文字は、JIS第2水準の文字で表示しております。<br>閉じる Close                                                                                                                                 |                                                                                            |