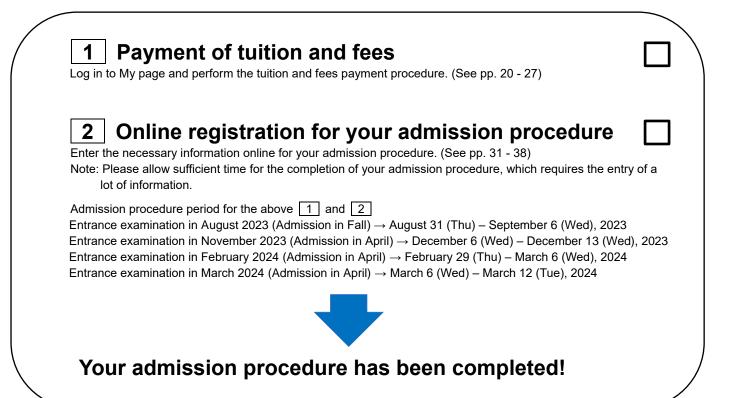

#### Admission in Fall 2023

| Month of<br>Entrance Examination                      | Announcement Date of<br>Application Results | Admission Procedure Period                                    |
|-------------------------------------------------------|---------------------------------------------|---------------------------------------------------------------|
| Entrance examination in August<br>(Admission in Fall) | August 31 (Thu), 2023                       | One-time procedure: August 31 (Thu) – September 6 (Wed), 2023 |

#### Admission in April 2024

| Month of<br>Entrance Examination                         | Announcement Date of<br>Application Results | Admission Procedure Period                                                                                                                                                                                                                                         |  |
|----------------------------------------------------------|---------------------------------------------|--------------------------------------------------------------------------------------------------------------------------------------------------------------------------------------------------------------------------------------------------------------------|--|
| Entrance examination in August<br>(Admission in April)   | September 7 (Thu), 2023                     | The 1st-phase procedure:<br>September 7 (Thu) - September 14 (Thu), 2023<br>The 2nd-phase procedure:<br>February 29 (Thu) - March 6 (Wed), 2024                                                                                                                    |  |
| Entrance examination in November<br>(Admission in April) | December 6 (Wed), 2023                      | The 1st-phase procedure:<br>December 6 (Wed) - December 13 (Wed), 2023<br>The 2nd-phase procedure:<br>February 29 (Thu) - March 6 (Wed), 2024<br>[Concentration in SME Consultant Certification]<br>One-time procedure: December 6 (Wed) - December 13 (Wed), 2023 |  |
| Entrance examination in February<br>(Admission in April) | February 29 (Thu), 2024                     | One-time procedure: February 29 (Thu) - March 6 (Wed), 2024                                                                                                                                                                                                        |  |
| Entrance examination in March<br>(Admission in April)    | March 6 (Wed), 2024                         | One-time procedure: March 6 (Wed) - March 12 (Tue), 2024                                                                                                                                                                                                           |  |